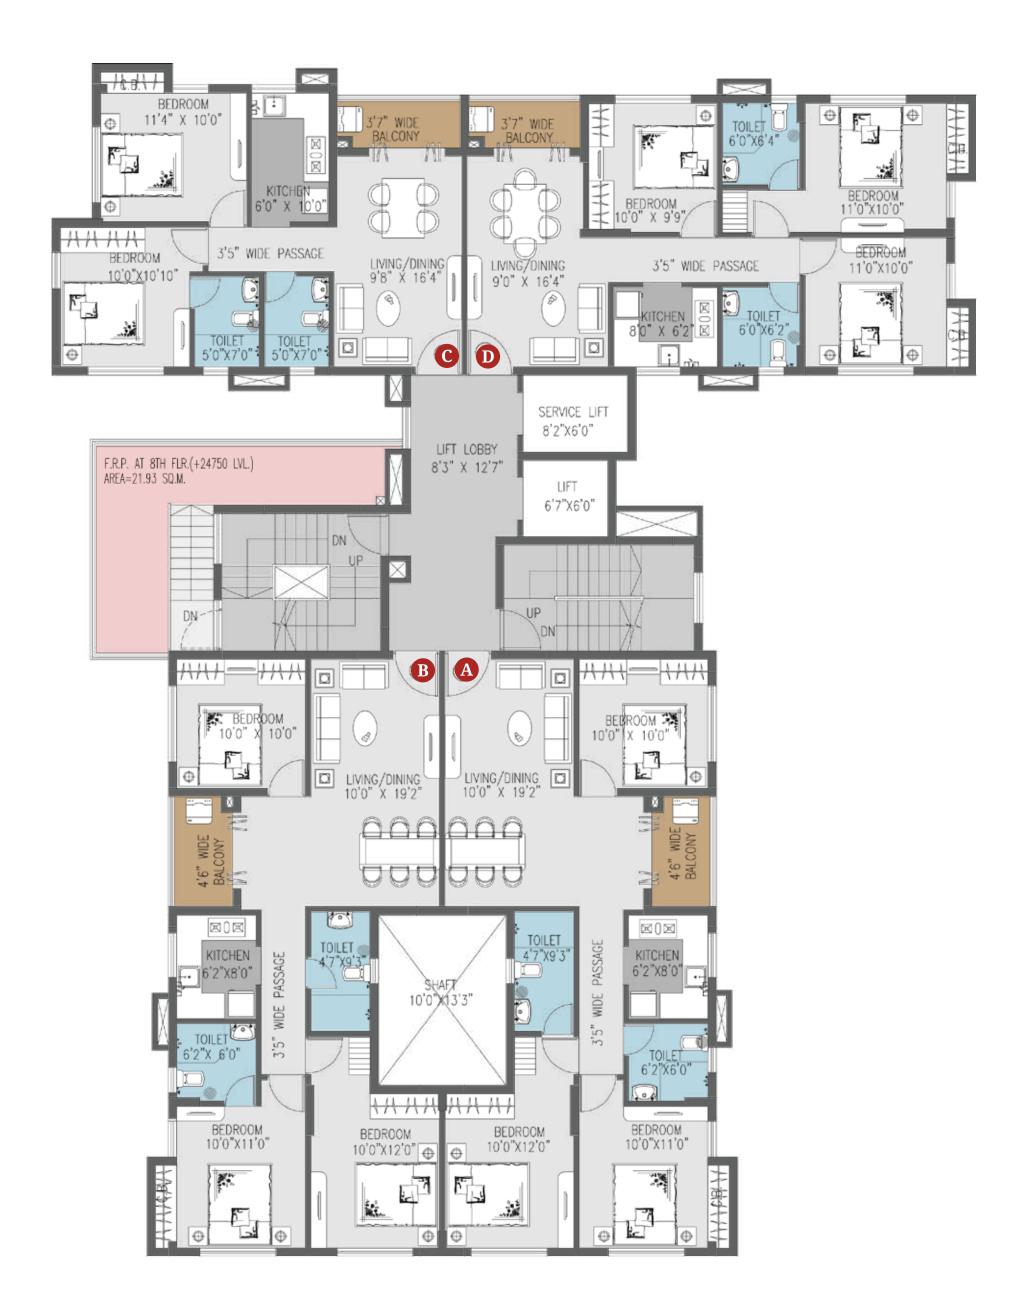

### 1. Block-Rig: Praise of Nature

Breadth into the essence of nature and the beauty of tranquil silence. Witness the picturesque wetlands and a horizon view, defining the city's skyline.

| Floor   | Unit<br>type | внк | Carpet<br>area (sqft) | Balcony<br>area (sqft) | Terrace<br>area (sqft) | Built-up<br>area (sqft) | CAM unit<br>area (sqft) |
|---------|--------------|-----|-----------------------|------------------------|------------------------|-------------------------|-------------------------|
|         | Flat A       | 3   | 818                   | 38                     | 142                    | 1080                    | 1357                    |
| 1       | Flat B       | 3   | 815                   | 38                     | 142                    | 1018                    | 1357                    |
|         | Flat C       | 2   | 587                   | 34                     | 103                    | 734                     | 978                     |
| 2 to 11 | Flat A       | 3   | 815                   | 38                     | -                      | 947                     | 1263                    |
|         | Flat B       | 3   | 815                   | 38                     | -                      | 947                     | 1263                    |
|         | Flat C       | 2   | 587                   | 34                     | -                      | 692                     | 923                     |
|         | Flat D       | 3   | 738                   | 31                     | -                      | 849                     | 1132                    |
| 12      | Flat A       | 3   | 815                   | 38                     | -                      | 947                     | 1263                    |
|         | Flat B       | 3   | 815                   | 38                     | -                      | 947                     | 1263                    |
|         | Flat C       | 3   | 942                   | 35                     | 428                    | 1306                    | 1741                    |

#### Disclaimer:

All Internal dimensions for carpet area are from unfinished wall surface.

Furniture & Fixtures shown are representative & are not part of the Flats.

Minor variation (+/-) 3% in actual carpet areas may occur on account of site conditions/ columns/ finishes.