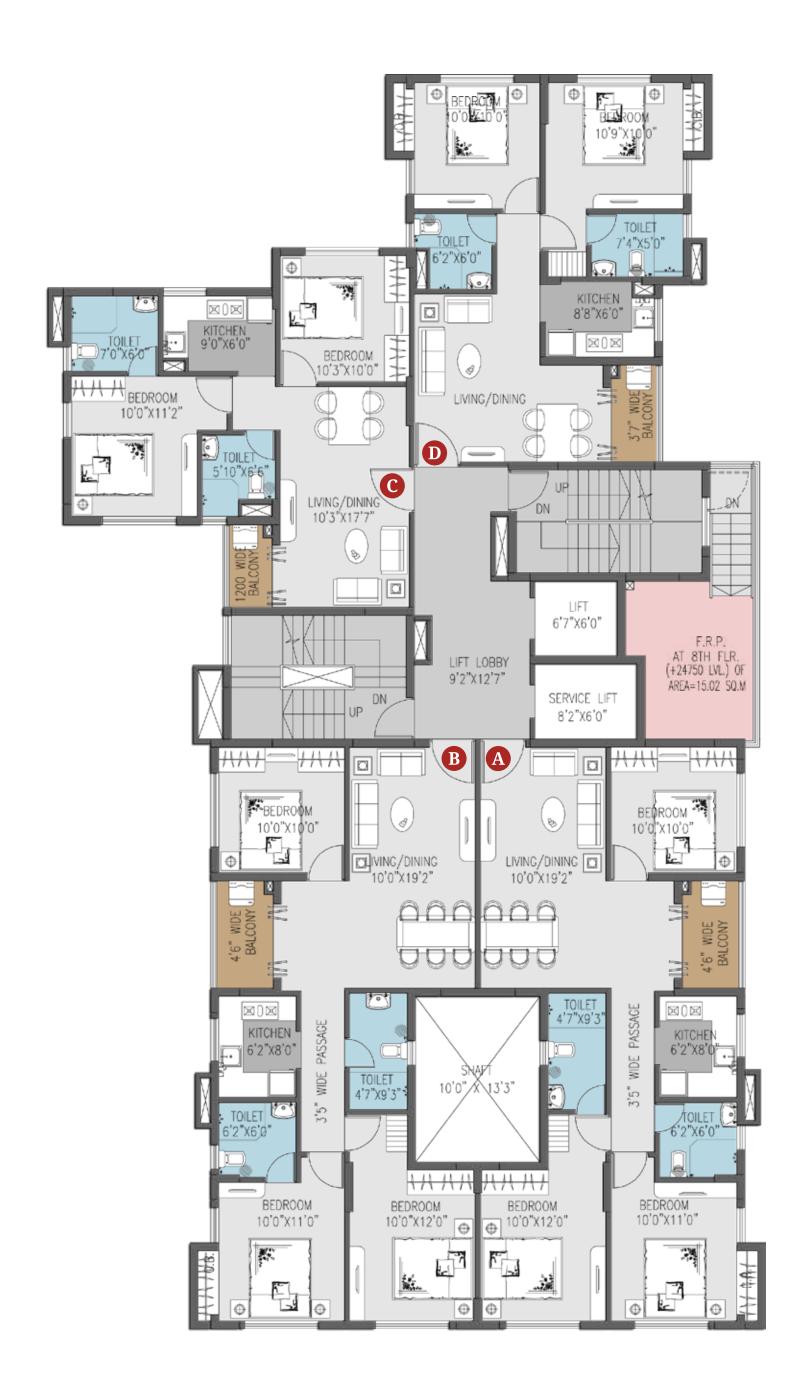

# 4. Block-Atharva: Harmony of Soul

Unwind, relax and fulfil every desire in your personal abode, while you experience a coherence of your mind body and soul.

| Floor   | Unit<br>type | внк | Carpet<br>area (sqft) | Balcony<br>area (sqft) | Terrace<br>area (sqft) | Built-up<br>area (sqft) | CAM unit<br>area (sqft) |
|---------|--------------|-----|-----------------------|------------------------|------------------------|-------------------------|-------------------------|
|         | Flat A       | 3   | 814                   | 38                     | 69                     | 980                     | 1307                    |
| 1       | Flat B       | 3   | 814                   | 38                     | 291                    | 1091                    | 1455                    |
|         | Flat C       | 2   | 574                   | 22                     | 267                    | 804                     | 1073                    |
|         | Flat D       | 2   | 591                   | 27                     | 152                    | 770                     | 1026                    |
| 2 to 11 | Flat A       | 3   | 814                   | 38                     | -                      | 946                     | 1261                    |
|         | Flat B       | 3   | 814                   | 38                     | -                      | 946                     | 1261                    |
|         | Flat C       | 2   | 574                   | 22                     | -                      | 671                     | 895                     |
|         | Flat D       | 2   | 591                   | 27                     | -                      | 694                     | 925                     |
| 12      | Flat A       | 3   | 814                   | 38                     | -                      | 946                     | 1261                    |
|         | Flat B       | 3   | 814                   | 38                     | -                      | 946                     | 1261                    |
|         | Flat C       | 3   | 829                   | 27                     | 372                    | 1161                    | 1548                    |

#### Disclaimer:

All Internal dimensions for carpet area are from unfinished wall surface.

Furniture & Fixtures shown are representative & are not part of the Flats.

Minor variation (+/-) 3% in actual carpet areas may occur on account of site conditions/ columns/ finishes.