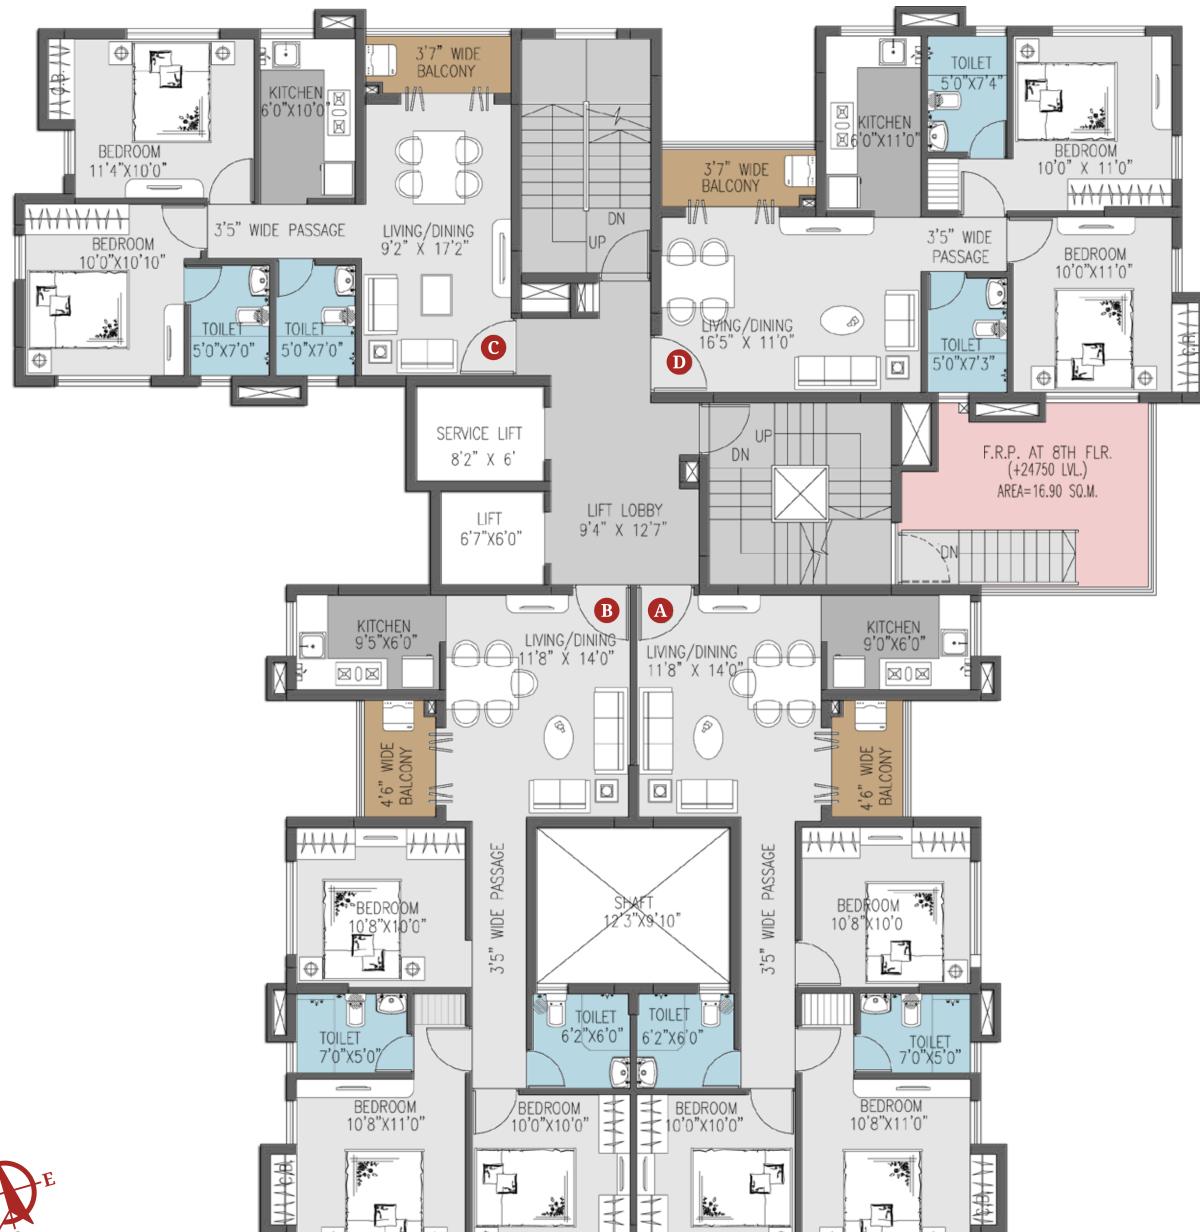

# 3. Block-Yajur: Abundance of Prosperity

Experience the pinnacle of upscale living, leisurely spread across the plush landscape, with every amenity to suit your need. Redefine your style and choice and discover a touch of class in every corner.

| Floor   | Unit<br>type | внк | Carpet<br>area (sqft) | Balcony<br>area (sqft) | Terrace<br>area (sqft) | Built-up<br>area (sqft) | CAM unit<br>area (sqft) |
|---------|--------------|-----|-----------------------|------------------------|------------------------|-------------------------|-------------------------|
|         | Flat A       | 3   | 813                   | 38                     | -                      | 945                     | 1260                    |
| 2       | Flat B       | 3   | 813                   | 38                     | 202                    | 1046                    | 1394                    |
|         | Flat C       | 3   | 729                   | 31                     | 332                    | 1012                    | 1394                    |
|         | Flat D       | 2   | 608                   | 31                     | -                      | 719                     | 959                     |
|         | Flat A       | 3   | 813                   | 38                     | -                      | 945                     | 1260                    |
| 3 to 12 | Flat B       | 3   | 813                   | 38                     | -                      | 945                     | 1260                    |
|         | Flat C       | 3   | 729                   | 31                     | -                      | 846                     | 1128                    |
|         | Flat D       | 2   | 608                   | 31                     | -                      | 719                     | 959                     |

#### Disclaimer:

All Internal dimensions for carpet area are from unfinished wall surface.

Furniture & Fixtures shown are representative & are not part of the Flats.

Minor variation (+/-) 3% in actual carpet areas may occur on account of site conditions/ columns/ finishes.