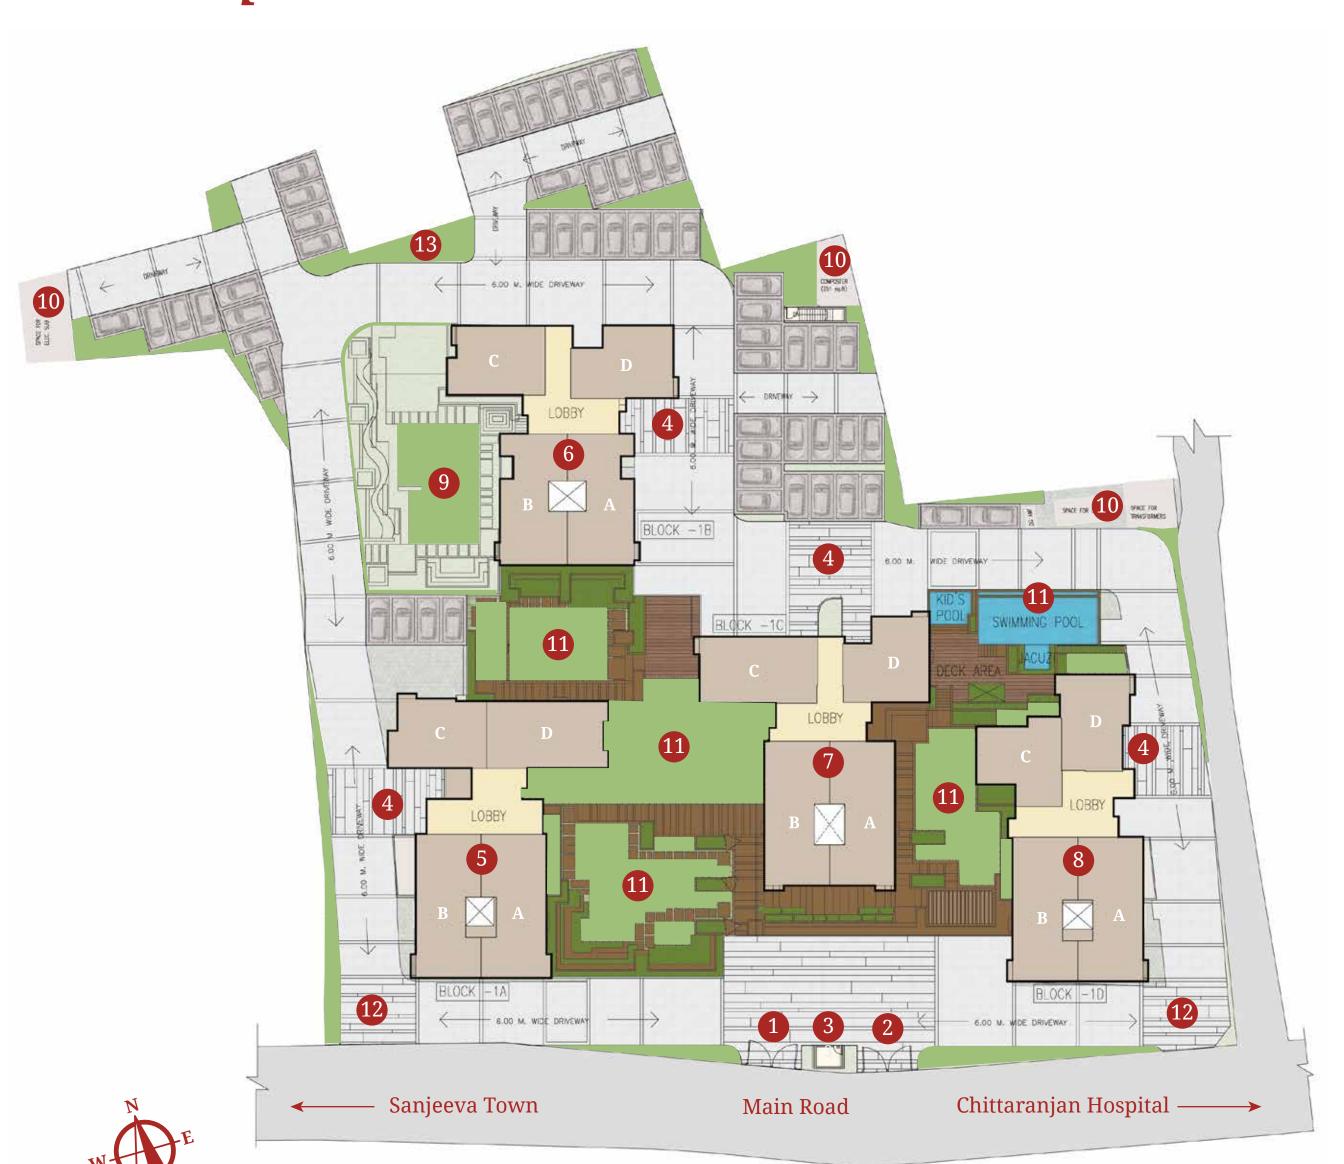

## Masterplan

# Legends

- 1. Entry Gate
- 2. Exit Gate
- 3. Gate Complex/ Security Control Room
- 4. Tower Drop-Off
- 5. Block Rig
- 6. Block Sama
- 7. Block Yajur
- 8. Block Atharva
- 9. Landscaped Garden & Adda Zone
- 10. Services

- 11. Veda Clubhouse
- 12. Fire Entry Exit
- 13. Dense Green Zone