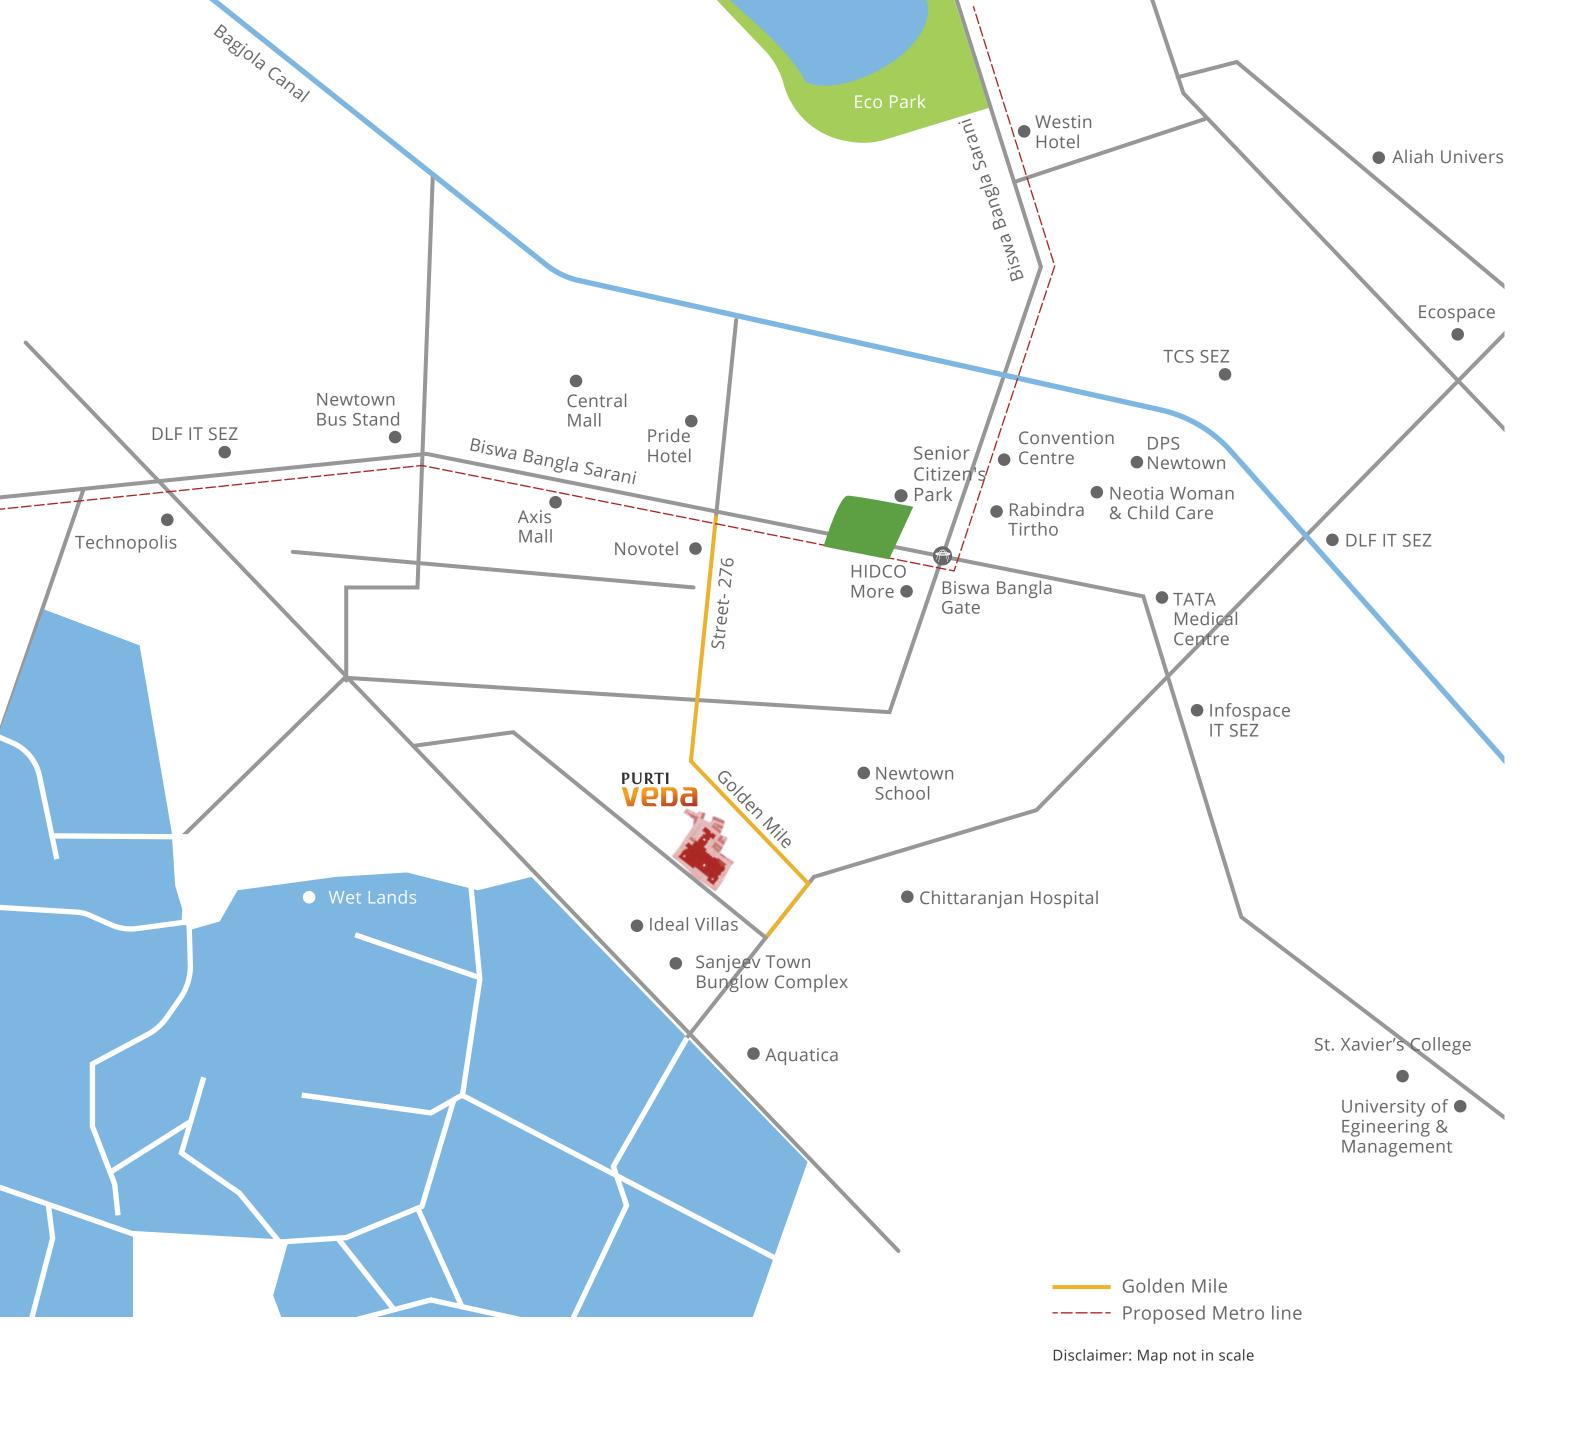

## Location Benefits

Lemon Tree

**IBIS** 

| Shopping    | Axis Mall 2.2 kms Central Mall 2.9 kms City Centre 1 8.3 kms City Centre 2 9.7 kms | ;<br>;                        | Healthcare | OHIO Hospital Bhagirathi Neotia Woman & Child Care Hospital Newtown Tata Medical Center Chittaranjan Hospital | 2.7 kms 3.20 kms 2.0 kms 0.8 kms                     |
|-------------|------------------------------------------------------------------------------------|-------------------------------|------------|---------------------------------------------------------------------------------------------------------------|------------------------------------------------------|
| Education   | The New Town School<br>DPS New Town<br>DPS Megacity                                | 2.4 kms<br>3.3 kms<br>4.9 kms | IT/ITES    | DLF 1 Infospace Technopolis TCS Gitanjali Park Ecospace Business Park                                         | 3.0 kms<br>2.40 kms<br>4.2 kms<br>3.0 kms<br>4.5 kms |
| Hospitality | Pride Hotel<br>Novotel<br>Westin                                                   | 2.4 kms<br>1.8 kms<br>4.8 kms |            |                                                                                                               |                                                      |