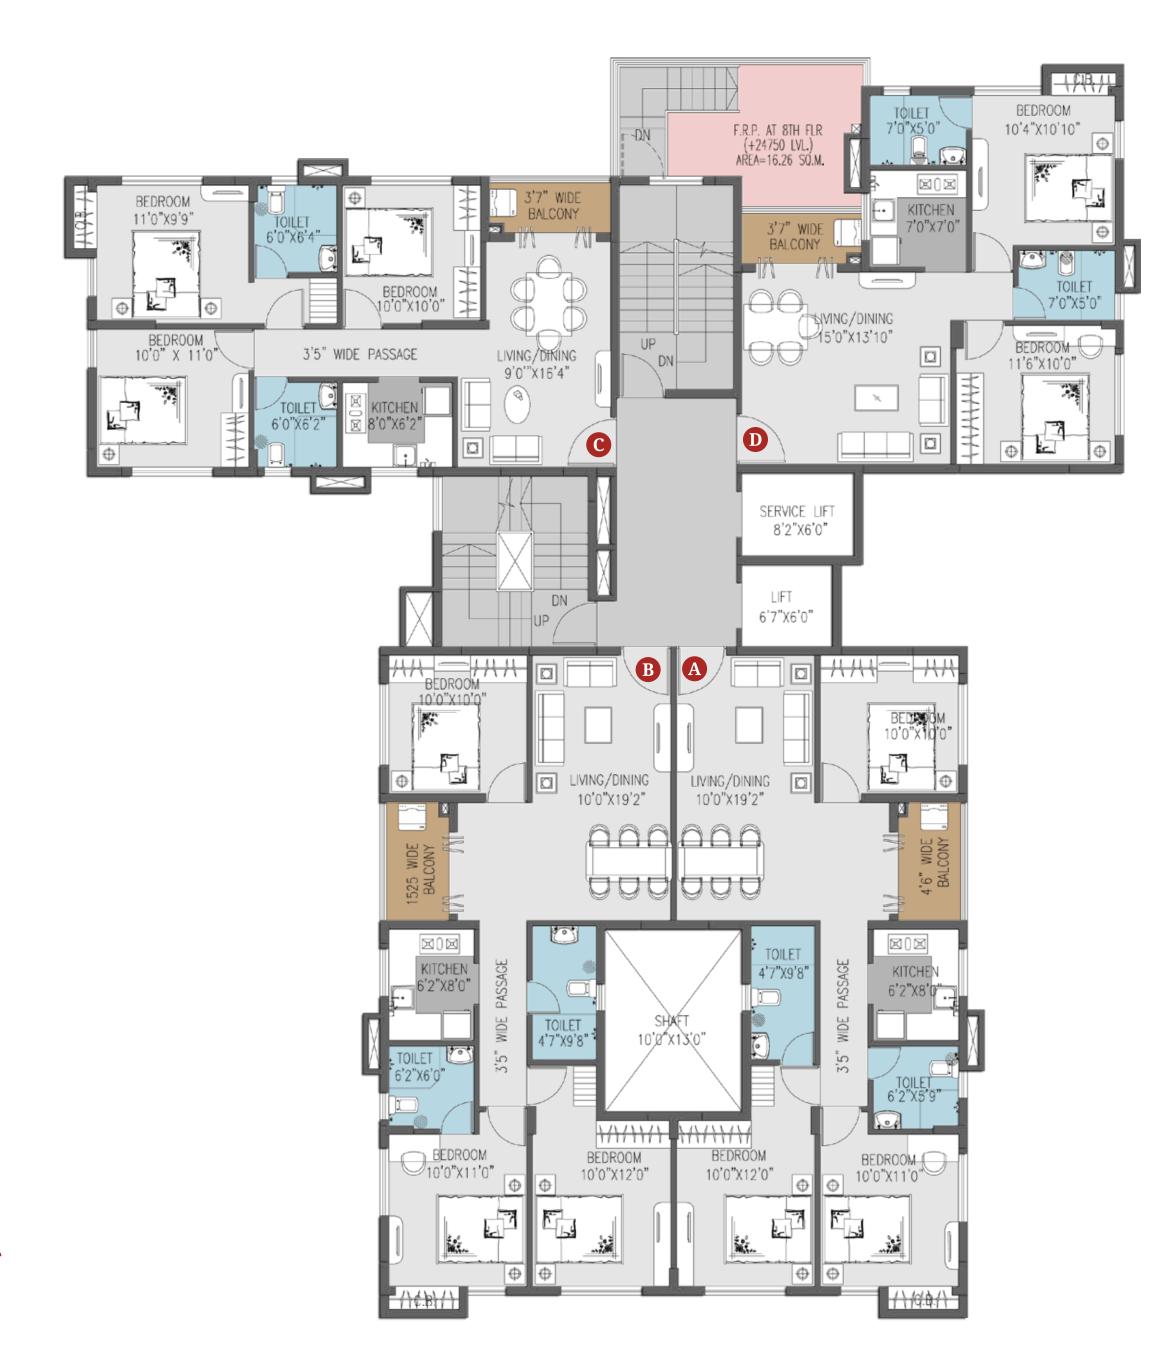

# 3. Block-Yajur: Abundance of Prosperity

Experience the pinnacle of upscale living, leisurely spread across the plush landscape, with every amenity to suit your need. Redefine your style and choice and discover a touch of class in every corner.

| Floor   | Unit<br>type | внк | Carpet<br>area (sqft) | Balcony<br>area (sqft) | Terrace<br>area (sqft) | Built-up<br>area (sqft) | CAM unit<br>area (sqft) |
|---------|--------------|-----|-----------------------|------------------------|------------------------|-------------------------|-------------------------|
|         | Flat A       | 3   | 813                   | 38                     | -                      | 945                     | 1260                    |
| 2       | Flat B       | 3   | 813                   | 38                     | 202                    | 1046                    | 1394                    |
|         | Flat C       | 3   | 729                   | 31                     | 332                    | 1012                    | 1394                    |
|         | Flat D       | 2   | 608                   | 31                     | -                      | 719                     | 959                     |
|         | Flat A       | 3   | 813                   | 38                     | -                      | 945                     | 1260                    |
| 3 to 12 | Flat B       | 3   | 813                   | 38                     | -                      | 945                     | 1260                    |
|         | Flat C       | 3   | 729                   | 31                     | -                      | 846                     | 1128                    |
|         | Flat D       | 2   | 608                   | 31                     | -                      | 719                     | 959                     |

#### Disclaimer:

All Internal dimensions for carpet area are from unfinished wall surface.

Furniture & Fixtures shown are representative & are not part of the Flats.

Minor variation (+/-) 3% in actual carpet areas may occur on account of site conditions/ columns/ finishes.